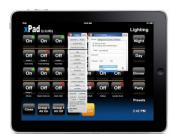

Connect your web browser based device to your home Wi-Fi network and access xLobby's xPad webserver

## Control IR-RS232-Network UDP Devices

xLobby's powerful platform provides remote control capabilities using xLobbys xPad webserver a powerful HTML browser-based control system that works with multiple devices such as smart phones, iPads™, webtablets over lan, wi-fi or the internet. Virtually any device that supports Internet Explorer, Mozilla, Safari can access the xLobby xPad control interface. The xPad interface becomes a complete control system for your entire home, create and store powerful control event macros or Insert delays with mixed commands to automate multiple events. Use multiple interface devices on the same system for single device or multiple device control. Easily create and set up Infrared, RS232, and UDP network based devices to control A\V components, lighting, HVAC, security systems, the interface provides full two-way feedback. Create unlimited control pages with different style designs including backgrounds, buttons and text elements. Prebuilt design templates for common control screens to speedup your design time. Save and store custom designed user interfaces created with the xLobby skin editor for use on different projects. xPad works only with xLobby hardware running a licensed copy of xLobby.