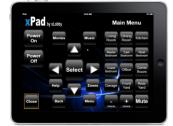

## **iPad Screen Examples**

Example Receiver Control Menu

Example Direct
TV Control Menu

Example xLobby Navigation Menu

Example Direct TV Advanced Menu

Example xLobby Skin Editor Design Menu

Example xLobby Control Menu