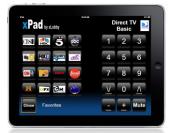

## **iPad Screen Examples**

Example Receiver Control Menu

Example Direct
TV Control Menu

Example xLobby Navigation Menu

Example Direct TV Advanced Menu

Example xLobby Skin Editor Design Menu

Example xLobby Control Menu