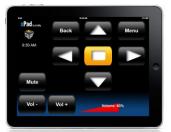

## **iPad Screen Examples**

Example Receiver Control Menu

Example Direct
TV Control Menu

Example xLobby Navigation Menu

Example Direct TV Advanced Menu

Example xLobby Skin Editor Design Menu

Example xLobby Control Menu