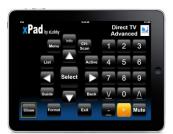

## **iPad Screen Examples**

Example Receiver Control Menu

Example Direct
TV Control Menu

Example xLobby Navigation Menu

Example Direct TV Advanced Menu

Example xLobby Skin Editor Design Menu

Example xLobby Control Menu